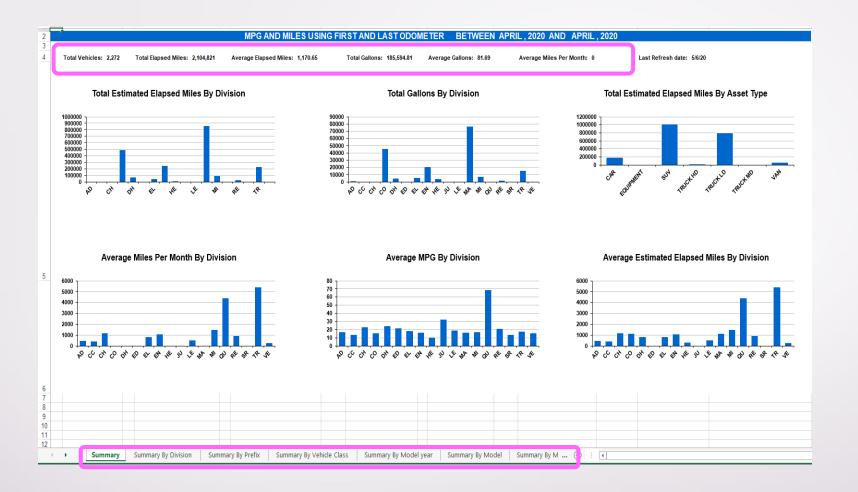

- Once the report comes up click the "Document " dropdown in the top left corner and "Save to My Computer As...." Excel" to export the file.
- Once the report downloads you will be able to save it.

- The downloaded report looks like this when you open it.
- At the top you will find relevant totals for the reporting period.
- Along the bottom are tabs for worksheets containing a variety of information.
- If you ever have questions please don't hesitate to contact Fleet Management
- Email: Fleet@wv.gov or call (855) 817-1910