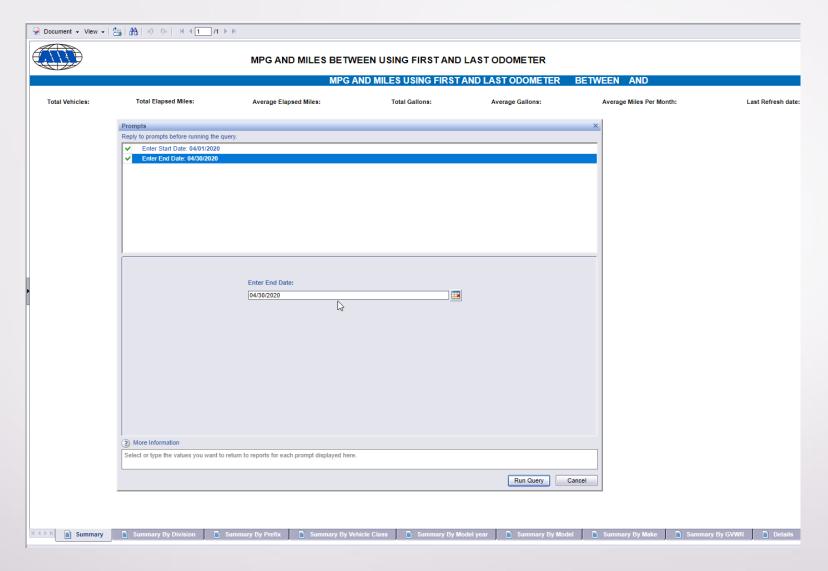

- In the Report Topic field dropdown, click "Fuel" and hit Search button
- Click on "MPG and Miles Using First and Last Odometer" in the Report Name box and it will bring up the Prompts Screen

• Enter your beginning and ending dates in the appropriate fields and click "Run Query".

- Once the report comes up click the "Document " dropdown in the top left corner and "Save to My Computer As...." Excel" to export the file.
- Once the report downloads you will be able to save it.

- The downloaded report looks like this when you open it.
- At the top you will find relevant totals for the reporting period.
- Along the bottom are tabs for worksheets containing a variety of information.
- If you ever have questions please don't hesitate to contact Fleet Management
- Email: Fleet@wv.gov or call (855) 817-1910