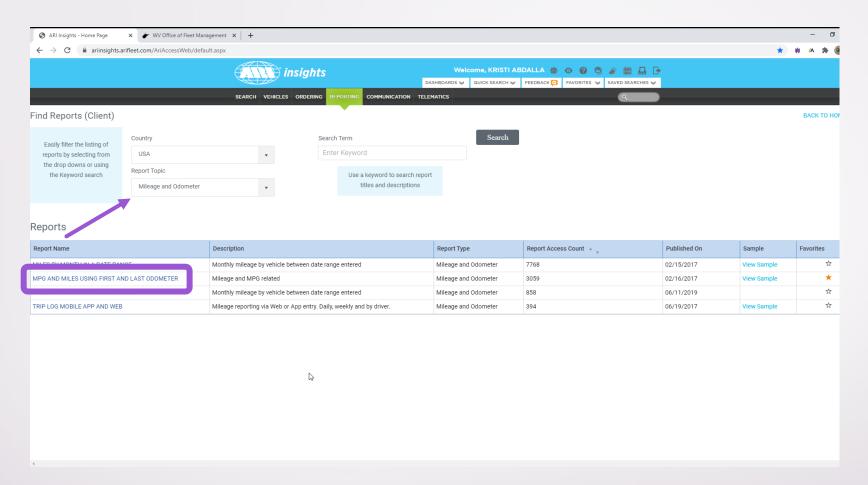

- In the Report Topic field dropdown, click "Fuel" and hit Search button
- Click on "MPG and Miles Using First and Last Odometer" in the Report Name box and it will bring up the Prompts Screen

• Enter your beginning and ending dates in the appropriate fields and click "Run Query".