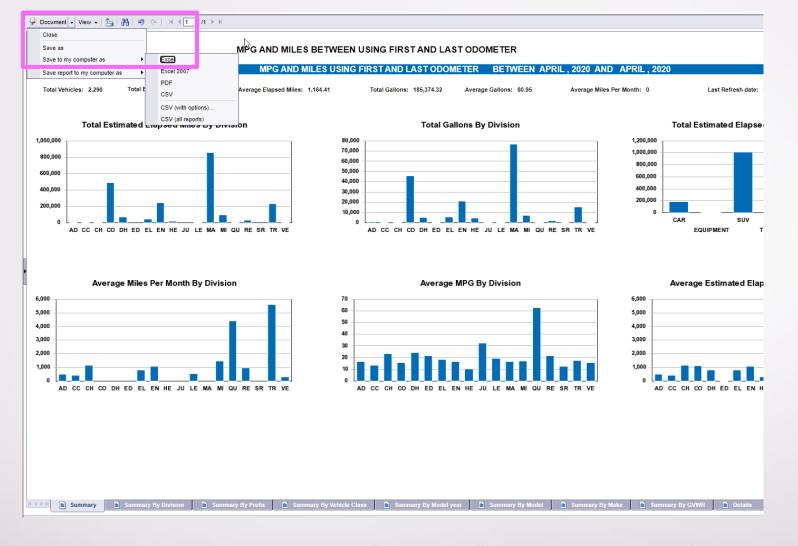

- Once the report comes up click the "Document " dropdown in the top left corner and "Save to My Computer As...." Excel" to export the file.
- Once the report downloads you will be able to save it.

- The downloaded report looks like this when you open it.
- At the top you will find relevant totals for the reporting period.
- Along the bottom are tabs for worksheets containing a variety of information.
- If you ever have questions please don't hesitate to contact Fleet Management
- Email: Fleet@wv.gov or call (855) 817-1910