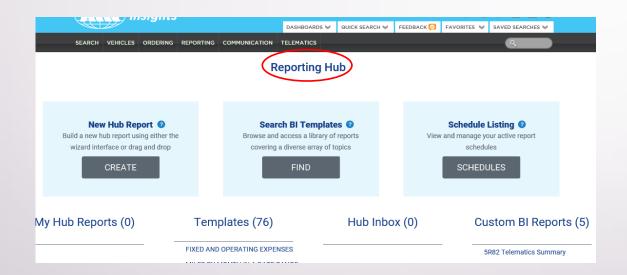

Steps to Run a "MPG And Miles Using 1st & Last Odometer" report in ARI In ARI Insights, click on the Reporting tab in the top black ribbon then click on Reporting HUB

Click Find in the Search BI Templates box.